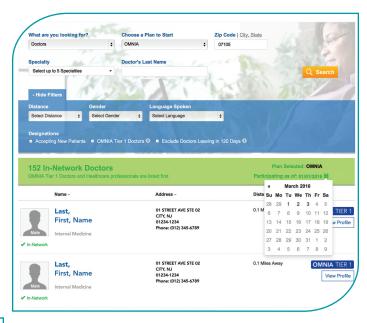

(Continues)

The results page will show doctors, hospitals or other health care professionals who accept the plan you chose and meet the criteria you set. You can find out who is joining and leaving the plan. You can even select a future date to view participation status on that date.