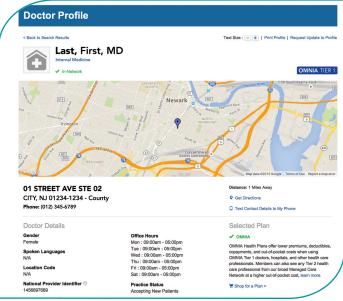

Click *View Profile* to view more information about a doctor, hospital or other health care professional. The profile includes group affiliation, information on the plan selected, specialty, hospital affiliation and more. You can even have the name, address and phone number texted straight to your mobile or smartphone device.\*