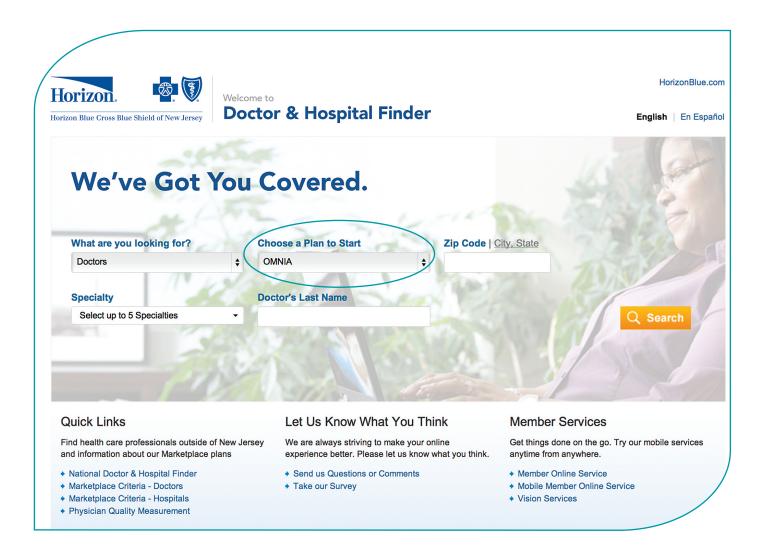

## Get help finding the right care in the right setting

Our *Online Doctor & Hospital Finder* makes it easy to search for doctors, hospitals, specialists or other health care professionals who participate with your plan. Simply visit **HorizonBlue.com/doctorfinder** and:

- Select the type of health care professional you are looking for.
- Next, select your plan from the Choose a Plan to Start dropdown menu. You can filter by specialty and/or ZIP code to narrow your search.